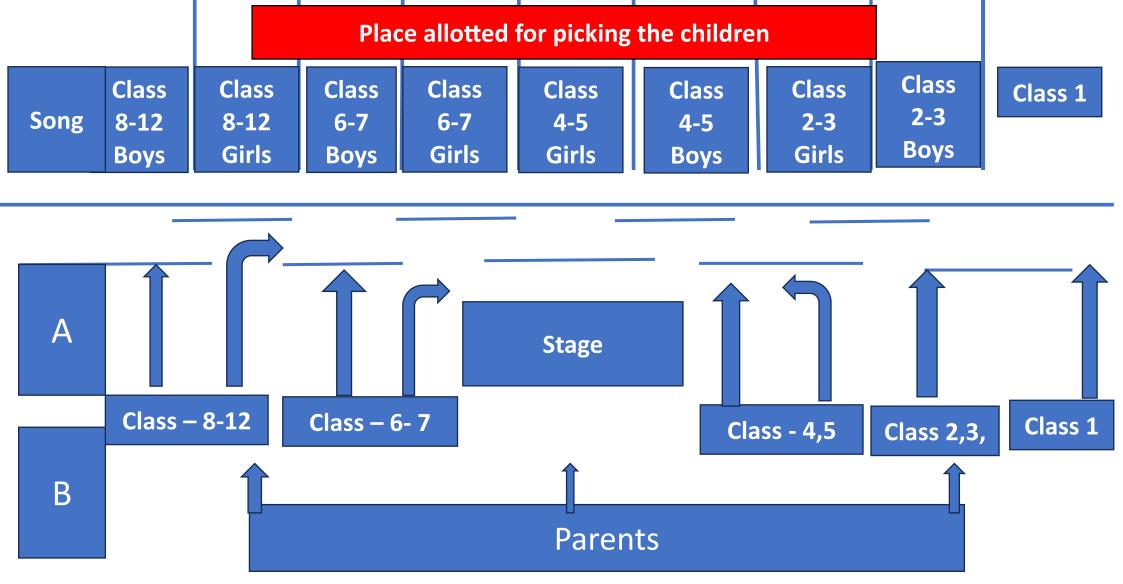

Participants of the following classes are requested to proceed to their allotted classrooms as they enter the school

- 1. Classes 8th to 12th: Assemble in Class 6F and Class 11C.
- 2. Classes 6th and 7th: Assemble in Class 6D and Class 6E.
- 3. Classes 4th and 5th: Assemble in Classes 5A to 5D.
- 4. Classes 2nd and 3rd: Assemble in Classes 3D to 4A
- 5.Class 1st: Assemble in Classes 1D to 2B

## **Dear Parents,**

The following locations have been designated for you to pick up your children after the program.

We kindly request you to remain seated for 15 minutes after the function to allow the children to reach their respective places.

If you rush, there is a risk of children getting lost in the crowd. Your cooperation is greatly appreciated.

Thank you for your understanding.

- A- Block Secondary (6<sup>th</sup> Above) all those children who are not part of the dance and Displays
- B- Block Primary (1-5) all those children children who are not part of the dance and Displays